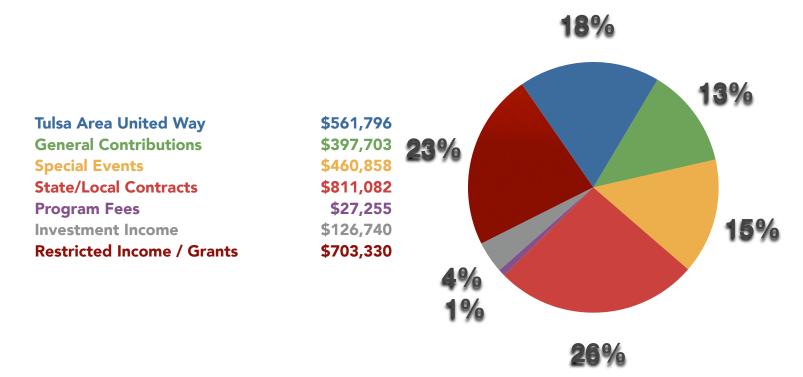

### **TERTIARY PREVENTION**

Therapy Services - 39% - \$1,263,081

The agency's full report on 2012 financials is available by calling our Business Office at 918-599-7999