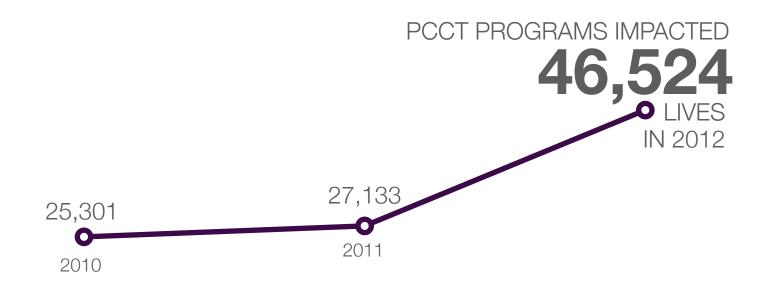

# Letter from the Executive Director Desiree Doherty

Dear Friends,

2012 was a year of great progress and growth for The Parent Child Center of Tulsa. We reached over 45,000 parents and children with at least one of our programs or services.