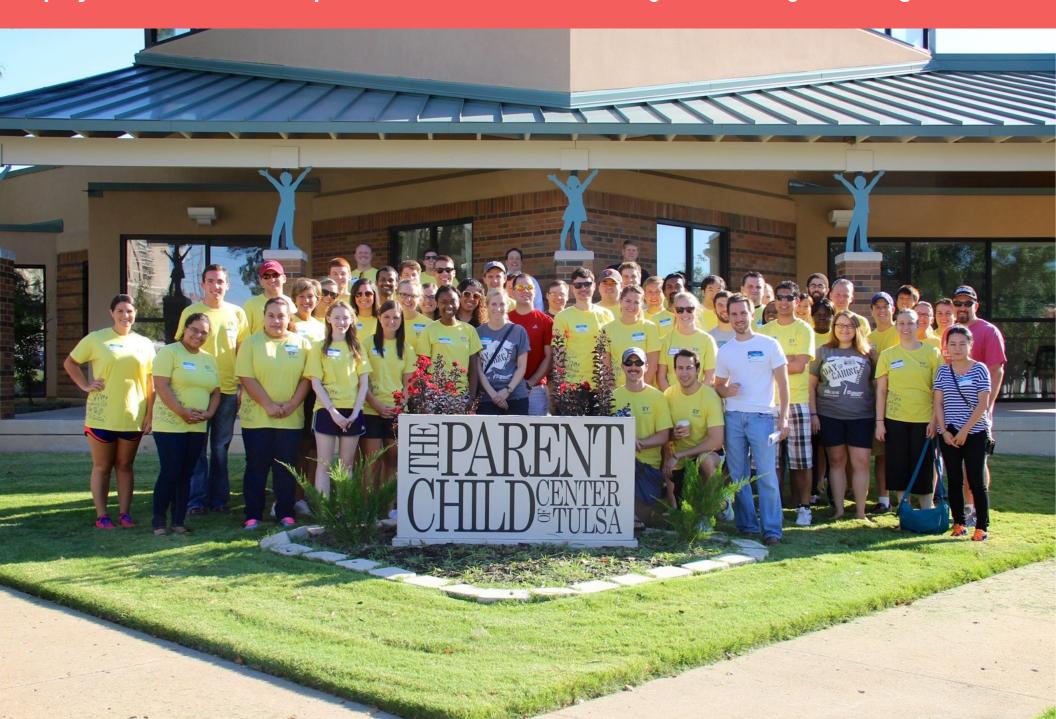

Employees from EY volunteered their time for the 11th year to help with projects at PCCT's campus on Tulsa Area United Way's 2014 Day of Caring.

PCCT's "Super" staff dressed the part on Tulsa Area United Way's Day of Caring.