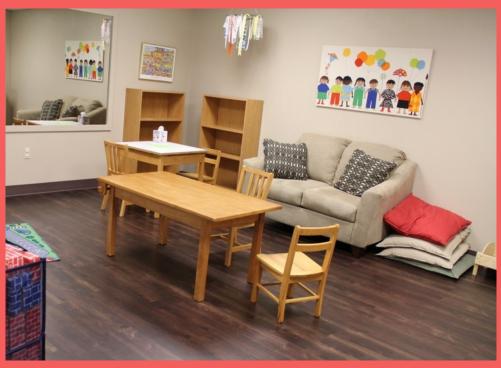

The Parent Child Center staff dressed as superheroes for Tulsa Area United Way's site visit to PCCT's East office.

2014 saw refurbishments at The Parent Child Center's facilities with new flooring and upgraded furniture in therapy spaces.