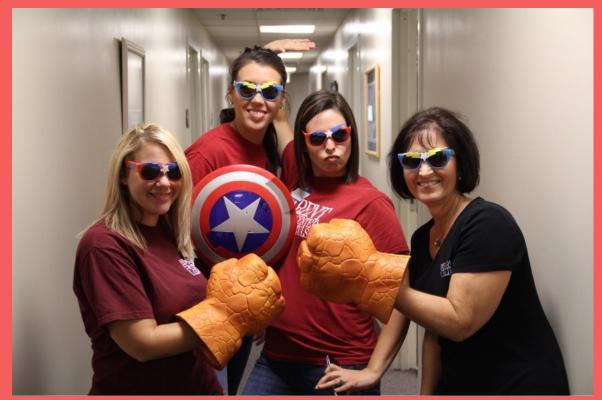

# 2014 WAS A "SUPER" AND "AWARDING" YEAR FOR THE PARENT CHILD CENTER...

The Parent Child Center of Tulsa received the George Kaiser Family Foundation Award for Self-Sufficiency at the 2014 Oklahoma Center for Nonprofits ONE Awards.

The Parent Child Center staff dressed as superheroes for Tulsa Area United Way's site visit to PCCT's East office.

2014 saw refurbishments at The Parent Child Center's facilities with new flooring and upgraded furniture in therapy spaces.