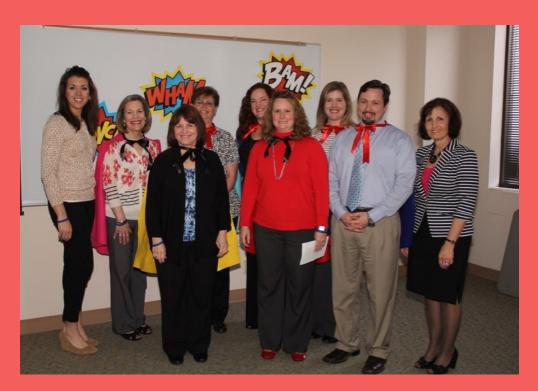

# 2014 WAS A "SUPER" AND "AWARDING" YEAR FOR THE PARENT CHILD CENTER...

The Parent Child Center of Tulsa received the George Kaiser Family Foundation Award for Self-Sufficiency at the 2014 Oklahoma Center for Nonprofits ONE Awards.

The Parent Child Center staff dressed as superheroes for Tulsa Area United Way's site visit to PCCT's East office.

2014 saw refurbishments at The Parent Child Center's facilities with new flooring and upgraded furniture in therapy spaces.