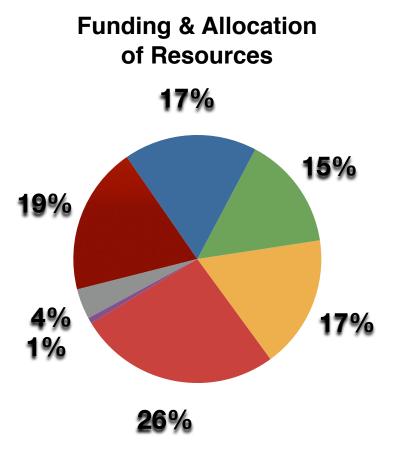

| Tulsa Area United Way        | \$556,769        |
|------------------------------|------------------|
| <b>General Contributions</b> | \$475,530        |
| Special Events               | <b>\$556,459</b> |
| State/Local Contracts        | \$844,929        |
| Program Fees                 | \$24,243         |
| Investment Income            | \$127,220        |
| Restricted Income / Grants   | \$618,602        |