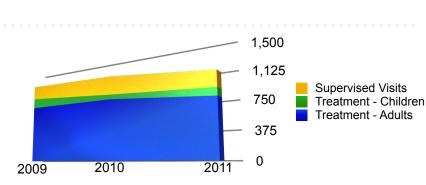

## PCCT PROGRAMS IMPACTED 27,133 LIVES IN 2011

## Heal through Treatment

**Tertiary Prevention** Adult Group & Individual Treatment Child & Family Therapy Supervised Visitation & Exchange