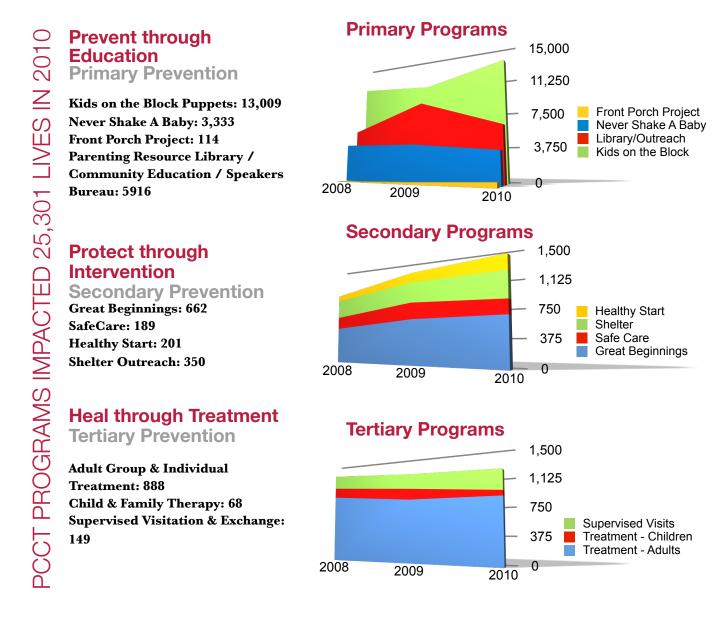

# **Programs & Services**

**Child & Family Therapy -** The Child Therapy department expanded services to children ages 0-5 and their families by hiring its first Infant Mental Health Therapist. In addition, The Children's Treatment Manager was selected to participate in the National Child Traumatic Stress Network's 2010 Child Parent Psychotherapy Learning Collaborative as a junior faculty member.

**Supervised Visitation & Exchange -** In 2010, with continued funding received from a Tulsa Area United Way Venture Grant, PCC continued its partnership with OKDHS and Family and Children's Services on

the Tulsa Families Together Project and provided 966 hours of observational and supportive visits.

In 2010, the private supervised visitation program provided 750 hours of supervised visits and 32 supervised exchanges.

The Supervised Visitation Program Manager was selected to attend specialized training on domestic violence within the context of supervised visitation. The training was sponsored by the International Supervised Visitation Network and was funded by a grant from the Office of Violence Against Women.