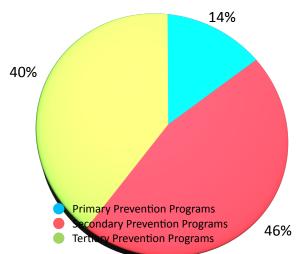

### Allocation of Resources 2010

Mr. James B. Durham Ms. Judy Durham Mr. and Mrs. E. J. Eagleton Ms. Thea Ellis Dr. and Mrs. Robert K. Endres Mr. and Mrs. Michael C. Evans Mr. and Mrs. William E. Farrior Mr. and Mrs. Rob Fialkowski Mr. David and Dr. Janis Finer Mr. and Mrs. Robert G. Fisher Mr. and Mrs. Jeffrey S. Fodor Mr. and Mrs. Robert J. Fouch Mr. Doug Fox Mr. and Mrs. Mark Frishman Mr. and Mrs. Darren Fuqua Ms. Laura B. Gaddis Mr. and Mrs. Richard L. George Mr. Edward J. Gibeau Mr. and Mrs. David W. Gibson Mr. Patrick S. Gordon Mr. and Mrs. Mark R. Graham Mr. and Mrs. Richard Grant Mr. and Mrs. William A. Grant